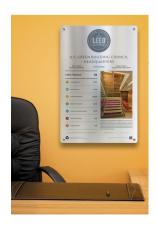

#### Communicate the design elements that earn LEED® certification.

Let visitors know the elements of your design that earn LEED certification, both showcasing the design and educating the public about LEED.

#### **FULL COLOR PLAQUES**

- Intended For
  Indoor Installation
- Portrait or Landscape
  Orientation
- Two Sizes:23" x 35" or 18" x 24"
- + 0.125" Thick